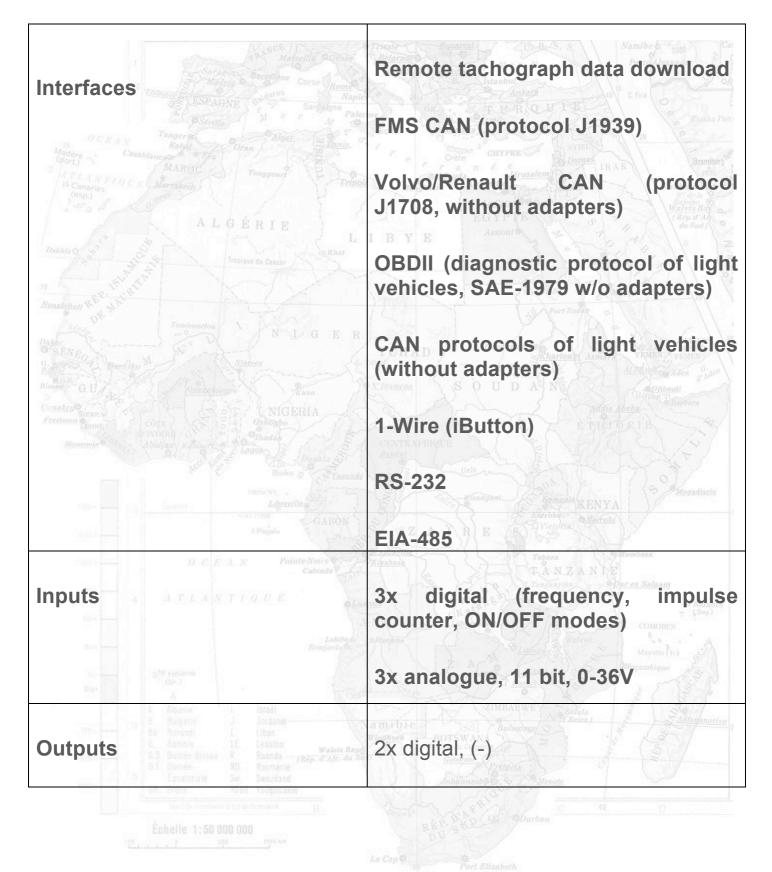

## **Presentation of the product**

FM-500 TACHO is a new generation fleet management device, equipped with a rich pack of interfaces (2 simultaneous CAN-bus interfaces, RS-232, RS-485, 1-Wire, Wiegand-26). Full range of CAN-bus data, remote tachograph data download and a wide variety of available accessories makes this device a powerful tool for satisfying the needs of the most demanding customer in fleet management field.