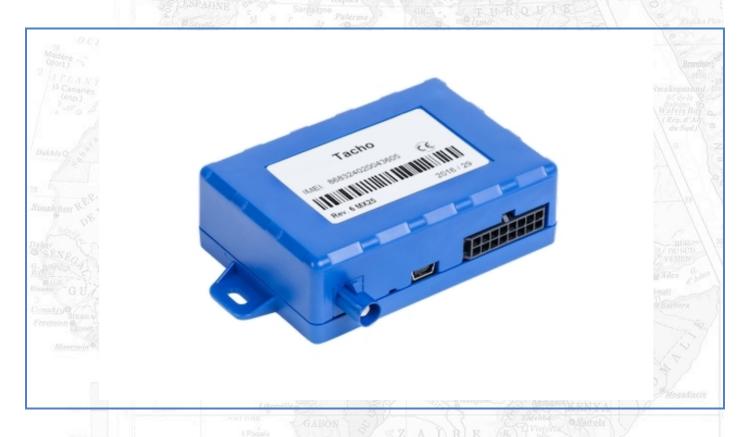

## FM-500 Tacho

## **Presentation of the product**

FM-500 TACHO is a new generation fleet management device, equipped with a rich pack of interfaces (2 simultaneous CAN-bus interfaces, RS-232, RS-485, 1-Wire, Wiegand-26). Full range of CAN-bus data, remote tachograph data download and a wide variety of available accessories makes this device a powerful tool for satisfying the needs of the most demanding customer in fleet management field.