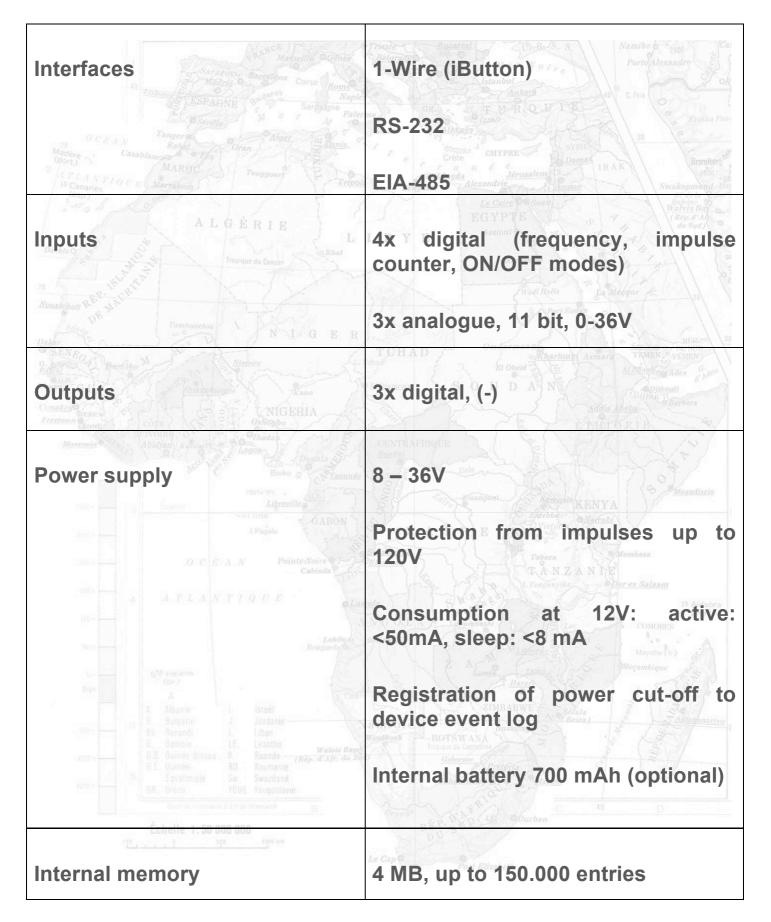

## Presentation of the product

FM-500 Light+ is a device with GPS/GLONASS and GSM connectivity, designed for object tracking. It is able to acquire information on object location, speed, direction, etc. and transfer the data via GSM network. Digital and analog inputs of the device may be used to connect different external sensors/devices. Outputs of the device may be used to control external equipment remotely. Flexible configuration allows users/dealers to adjust the device to meet their specific requirements. It has 1-Wire (iButton), RS-232 and EIA-485 interfaces.