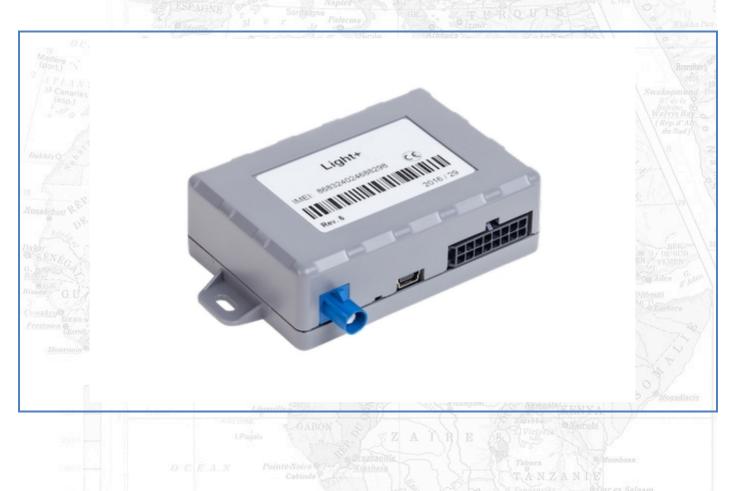

## FM-500 Light+

## Presentation of the product

FM-500 Light+ is a device with GPS/GLONASS and GSM connectivity, designed for object tracking. It is able to acquire information on object location, speed, direction, etc. and transfer the data via GSM network. Digital and analog inputs of the device may be used to connect different external sensors/devices. Outputs of the device may be used to control external equipment remotely. Flexible configuration allows users/dealers to adjust the device to meet their specific requirements. It has 1-Wire (iButton), RS-232 and EIA-485 interfaces.