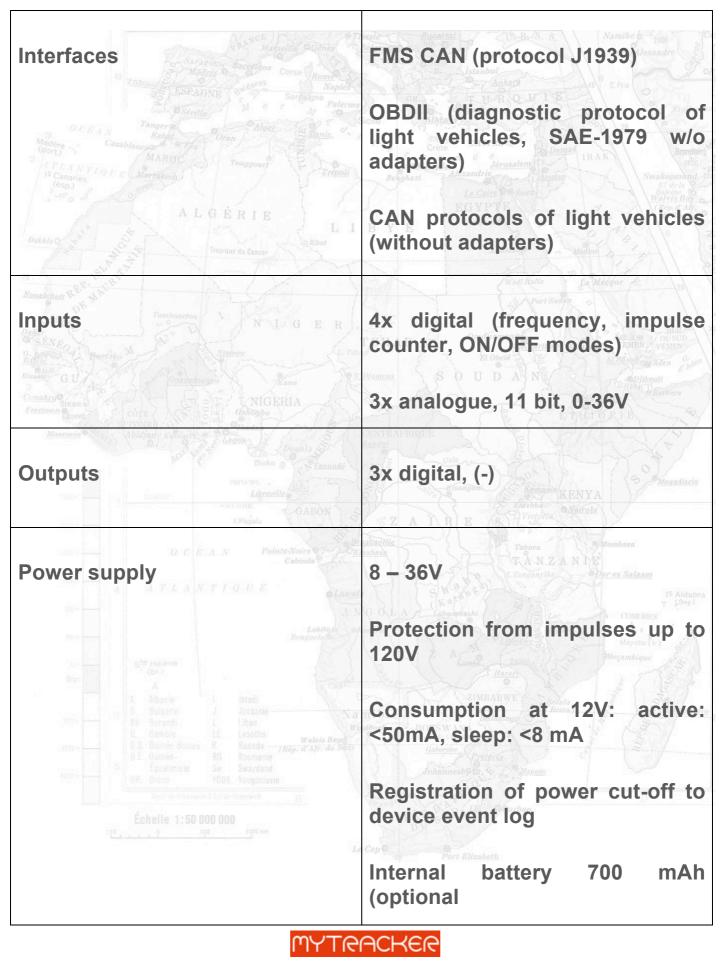

## **Presentation of the product**

FM-500 Blue is a device with GPS/GLONASS and GSM connectivity, designed for object tracking. It is able to acquire information on object location, speed, direction, etc. and transfer the data via GSM network. Digital and analog inputs of the device may be used to connect different external sensors/devices. Outputs of the device may be used to control external equipment remotely. FM Blue is able to read FMS CAN data (protocol J1939) from vehicles. Flexible configuration allows users/dealers to adjust the device to meet their specific requirements.